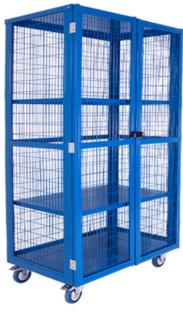

# **BOXWELL MOBILE STORAGE CAGES**

Boxwell Mobile Storage Cages with Doors - H1355mm

# **Brief Description**

The Boxwell Mobile Storage Cages with Doors are ideal as mobile shelving and transportation systems. With their steel mesh frame, contents inside are visible and are secure due to the fitted hasp and staple. The cage is made to the highest standard in the UK.