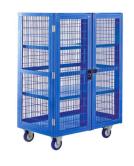

# **BOXWELL MOBILE STORAGE CAGES**

Boxwell Mobile Storage Cages with Doors - H1355mm

# Boxwell Mobile Storage Cages with Doors - H1355mm

- Height with castors: 1370mm
- Height without castors: 1210mm
- Width: 950mm
- Height of first shelf from base: 60mm
- Height of second shelf from base: 300mm
- Height of third shelf from base: 560mm
- Height of forth shelf from base: 810mm
- Height of fifth shelf from base: 1060mm