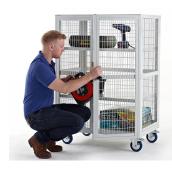

# **BOXWELL MOBILE STORAGE CAGES**

Boxwell Mobile Storage Cages with Doors - H1355mm

# **Brief Description**

The Boxwell Mobile Storage Cages with Doors are ideal as mobile shelving and transportation systems. With their steel mesh frame, contents inside are visible and are secure due to the fitted hasp and staple. The cage is made to the highest standard in the UK.

## **Key Features**

- Choice of addition shelves available (Steel or Plywood)
- Powder coated in a variety of different colours
- Manufactured in the UK
- Available in 3 heights: 1355, 1655 & 1955mm
- Easy reach acess to items in the trolley
- Ideal for warehouses and distribution centres