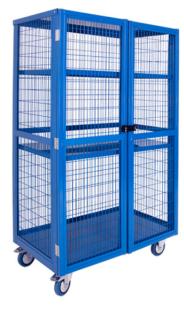

# **BOXWELL MOBILE STORAGE CAGES**

Boxwell Mobile Storage Cages with Doors - H1355mm

# **Brief Description**

The Boxwell Mobile Storage Cages with Doors are ideal as mobile shelving and transportation systems. With their steel mesh frame, contents inside are visible and are secure due to the fitted hasp and staple. The cage is made to the highest standard in the UK.