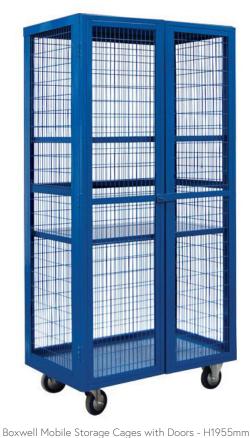

Boxwell Mobile Storage Cages with Doors - H1955mm

- Overall height: 1955mm
- Height without castors: 1810mm
- Width: 950mm
- Height of first shelf from base: 150mm
- Height of second shelf from base: 400mm
- Height of third shelf from base: 650mm
- Height of forth shelf from base: 900mm
- Height of fifth shelf from base: 1160mm
- Height of sixth shelf from base: 1400mm
- Height of sixth shelf from base: 1650mm