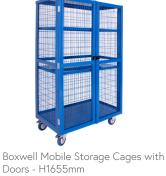

Boxwell Mobile Storage Cages with Doors - H1655mm

- Overall height: 1655mm
- Height without castors: 1500mm
- Width: 950mm
- Height of first shelf from base: 110mm
- Height of second shelf from base: 360mm
- Height of third shelf from base: 600mm
- Height of forth shelf from base: 860mm
- Height of fifth shelf from base: 1100mm
- Height of sixth shelf from base: 1350mm