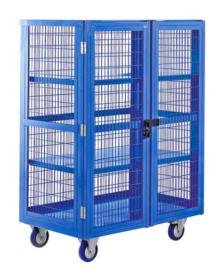

# **Colour Options**

Blue

Green

Light Blue

Red

Boxwell Mobile Storage Cages with Doors Light Grey - H1355mm in use